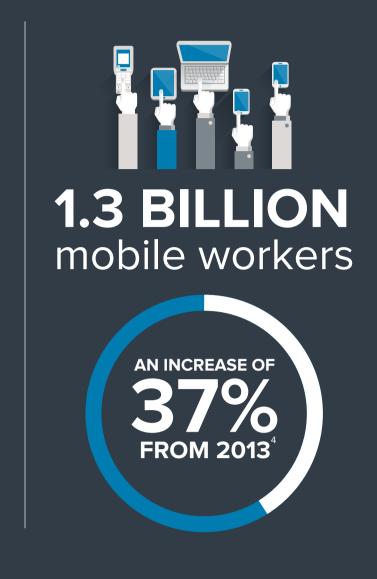

**MOBILITY EXPLODES** 

connected devices by 2020<sup>2</sup>

#### CONNECTIVITY **DEMANDS EXPAND**

BETWEEN **2014** AND **2015**°