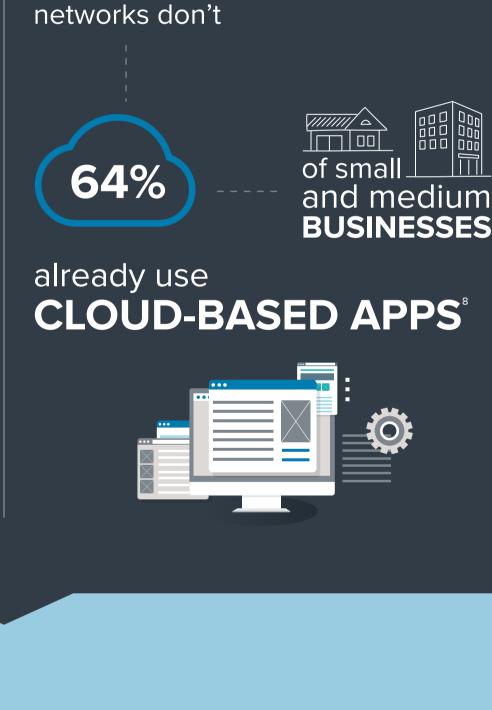

# **CONNECTIVITY INCREASES**

THE UNPREDICTABILITY OF PROVIDING

WIRELESS NETWORKS **NEED TO EVOLVE AGAIN** 

FFER THE FREEDOM

CLOUD-MANAGED

**ON-PREMISE** 

### **CONNECTIVITY IS FREEDOM**

But the freedom you seek is simple, robust, low maintenance, predictable, worry-free, trouble-free and headache-free. Where can you find all that in a cloud-managed solution? Zebra's Azara