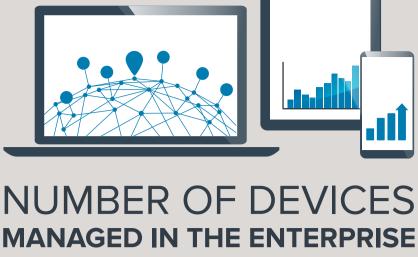

## **IN-HOUSE NETWORK**

MORE COMPLEX, MORE HANDS-ON, MORE RESOURCES

**IMPORTANT ELEMENT** 

when buying Wi-Fi

is upfront costs<sup>6</sup>

THE MOST