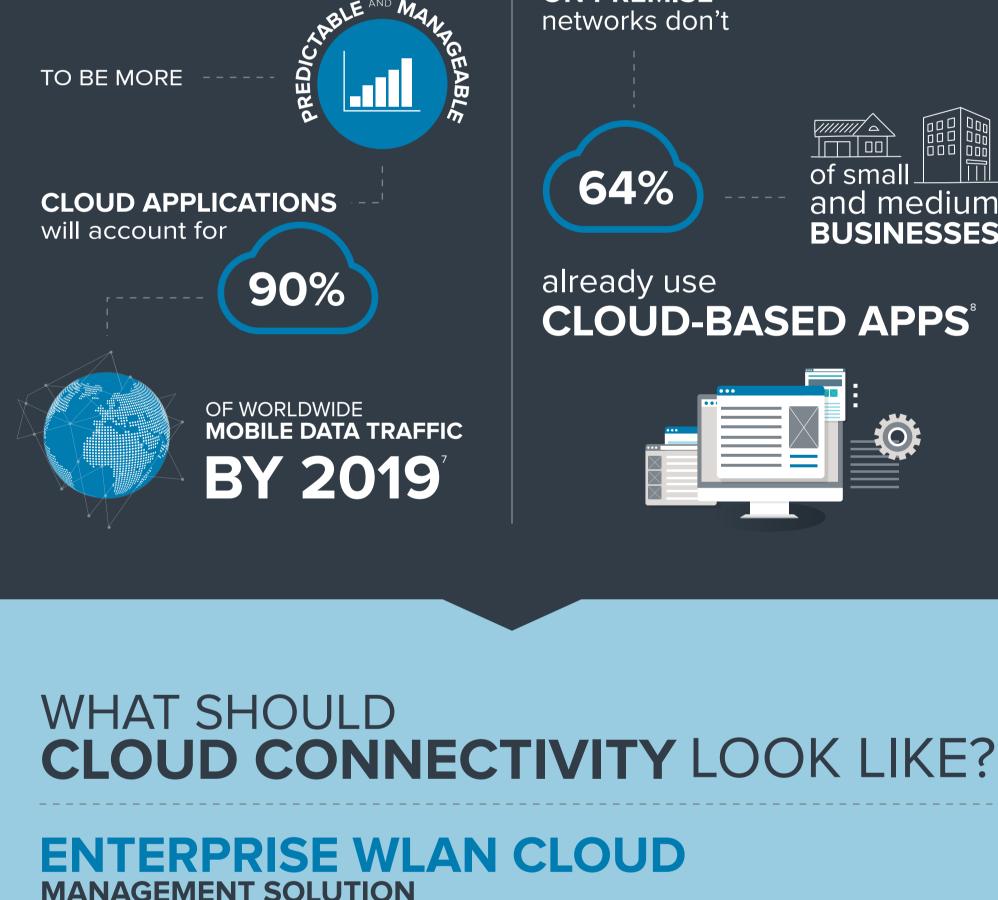

# **CONNECTIVITY INCREASES**

THE UNPREDICTABILITY OF PROVIDING

WIRELESS NETWORKS **NEED TO EVOLVE AGAIN** 

FFER THE FREEDOM

CLOUD-MANAGED

**ON-PREMISE** 

### **CONNECTIVITY IS FREEDOM**

But the freedom you seek is simple, robust, low maintenance, predictable, worry-free, trouble-free and headache-free. Where can you find all that in a cloud-managed solution? Zebra's Azara