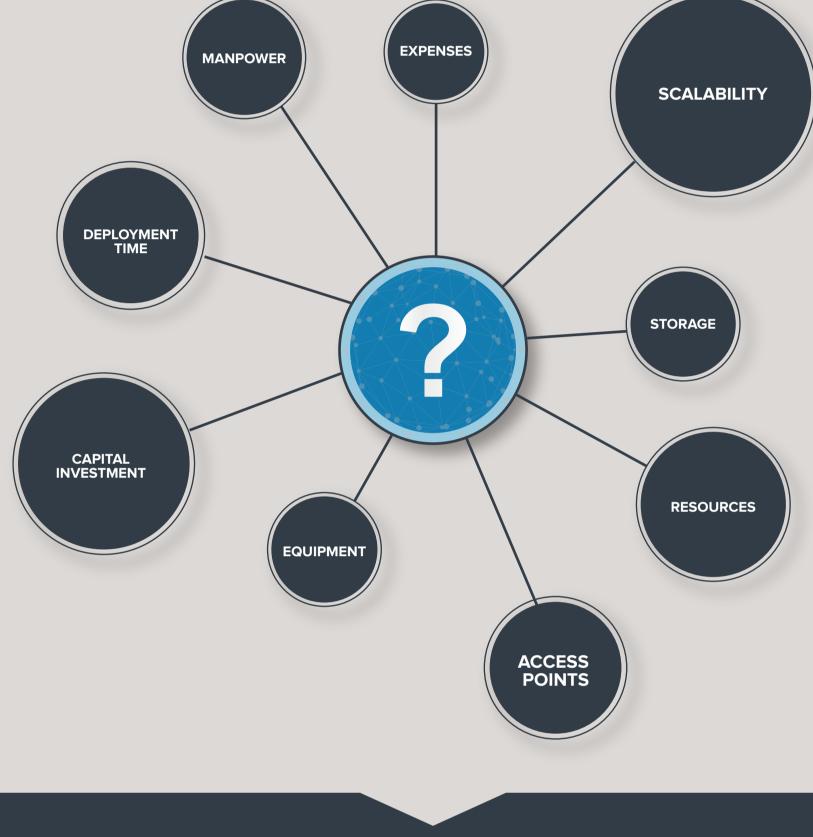

## **IN-HOUSE NETWORK**

MORE COMPLEX, MORE HANDS-ON, MORE RESOURCES

**IMPORTANT ELEMENT** 

when buying Wi-Fi

is upfront costs<sup>6</sup>

THE MOST

# **CONNECTIVITY INCREASES**

THE UNPREDICTABILITY OF PROVIDING

WIRELESS NETWORKS **NEED TO EVOLVE AGAIN** 

FFER THE FREEDOM

CLOUD-MANAGED

**ON-PREMISE** 