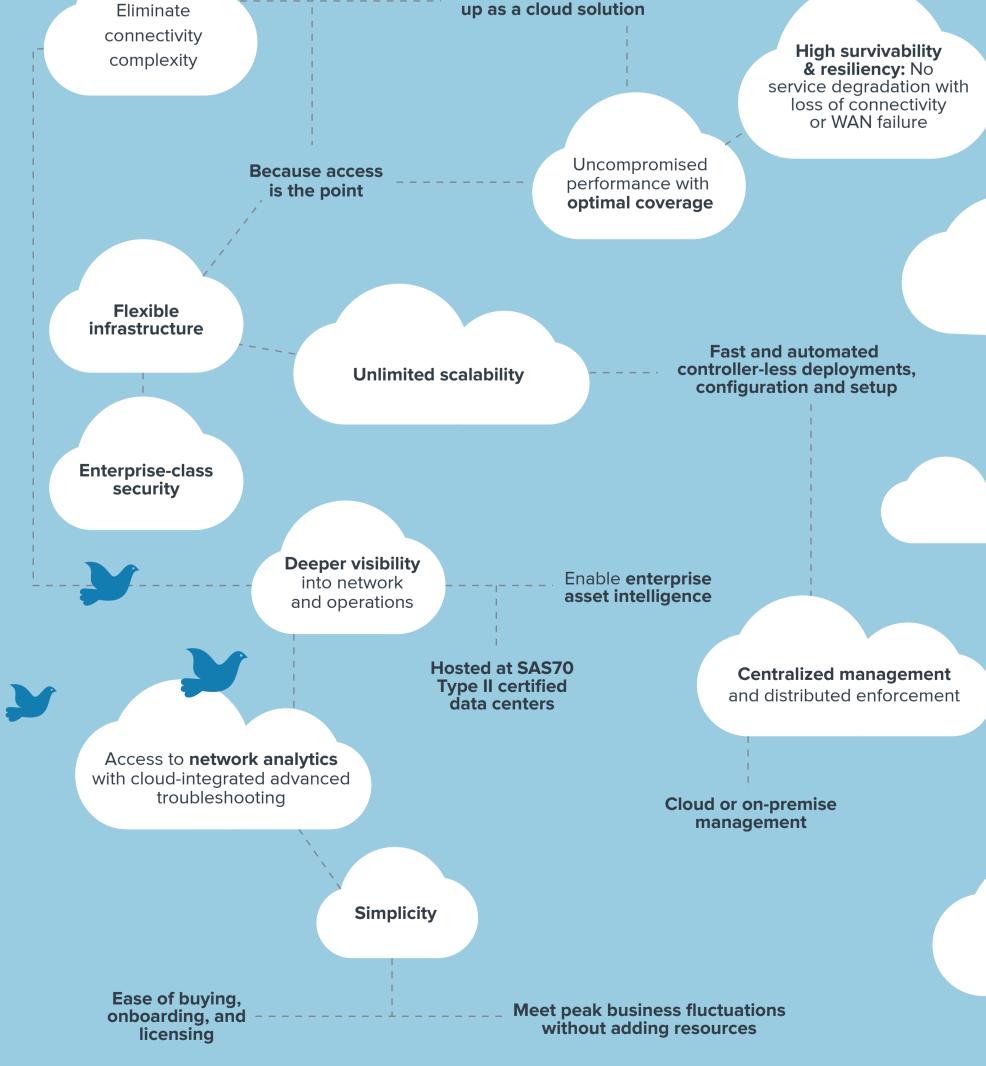

### **CONNECTIVITY IS FREEDOM**

But the freedom you seek is simple, robust, low maintenance, predictable, worry-free, trouble-free and headache-free. Where can you find all that in a cloud-managed solution? Zebra's Azara

Learn more about providing connectivity without the complexity at **zebra.com/Azara**.

1 Source: http://www.radicati.com/wp/wp-content/uploads/2014/01/Mobile-Statistics-Report-2014-2018-Executive-Summary.pdf **1 Source:** http://www.techtimes.com/articles/17431/20141008/mobile-devices-now-outnumber-humans-report.htm