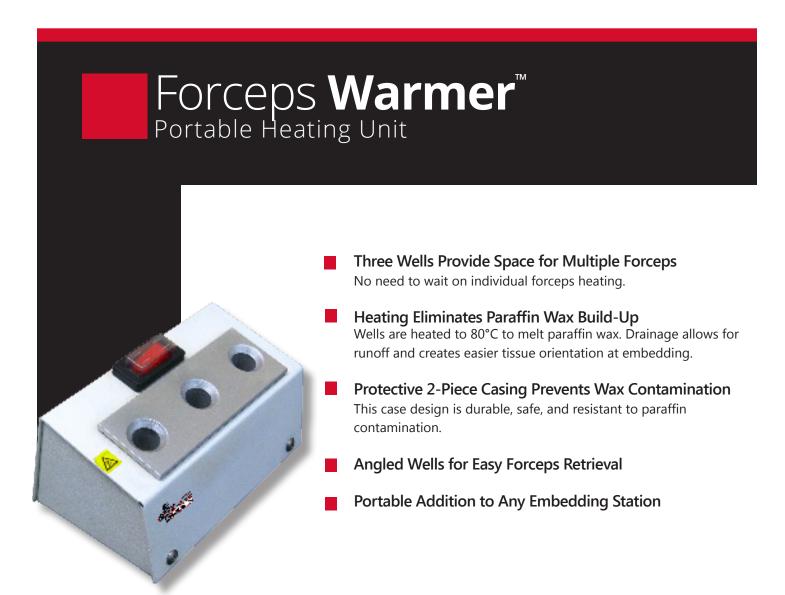

## **Product Specifications:**

| Dimensions: WxDxH (in)(cm) | (5x3.25x3) (12.7x 8.25x7.62) (in)(cm)                     |
|----------------------------|-----------------------------------------------------------|
| Weight : lbs(kg)           | 3(2)                                                      |
| Voltage:                   | 100-120 VAC, 50/60Hz, 0.5A and 220-240VAC, 50/60Hz, 0.25A |

| Catalog # | Description                                                    |
|-----------|----------------------------------------------------------------|
|           |                                                                |
| FW-120    | Forceps Warmer, w/ 3 heated wells; 100-120 VAC, 50/60Hz, 0.5A  |
| FW-220    | Forceps Warmer, w/ 3 heated wells; 220-240 VAC, 50/60Hz, 0.25A |

## **