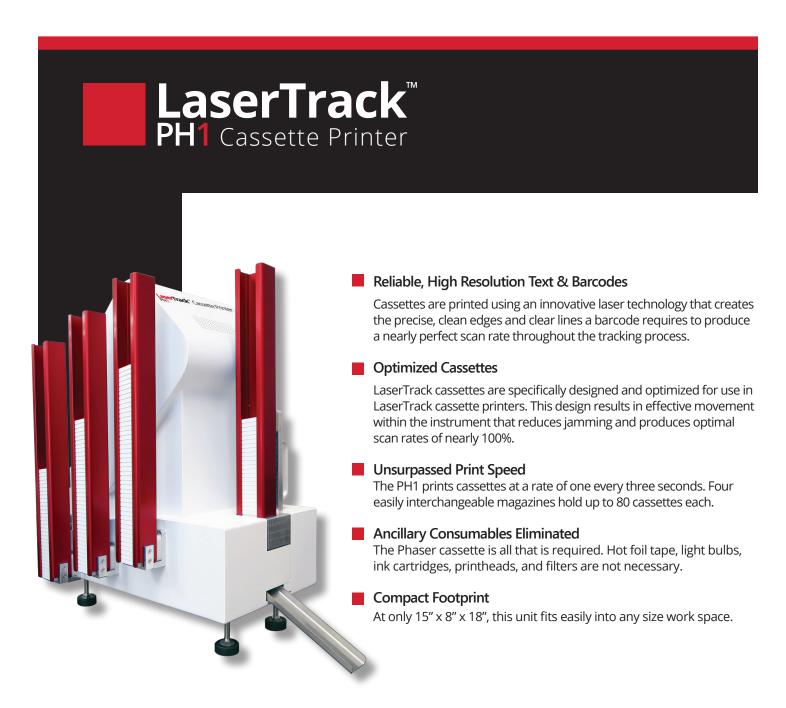

G1-205-CLD01 LaserTrack™ PH1 Laser Cassette Printer

## **Product Specifications:**

Dimensions: LxDxH (15 x 8 x 18) (38.1 x 20.32 x 45.72) (in) (mm) Weight: lbs, kg 39 lbs; 17.7 Kg 100 - 240V, 50/60Hz, 3A Voltage: The main power supply voltage fluctuations should not exceed ±10%.

No. of Magazines 1 (with 3 additional magazines)

## Capable of interfacing with:

 Cerner MEDITECH

 Epic · Other LIS/LIMS systems

Sunquest

| Characters            | Alphanumeric, lin<br>matrix ASCII code     | ear barcode or data<br>s                   |
|-----------------------|--------------------------------------------|--------------------------------------------|
| Network Connection    | USB                                        |                                            |
| Electrical Conformity | 2004/108/EEC<br>2006/95/EEC<br>2006/42/EEC | EM Compatibility<br>Low Tension<br>Devices |

## Includes:

- Power Cord
- USB Cable
- User Manual
- · 1 magazine with 3 spare magazines
- Operating Software

G1-2EE-9844 LaserTrack™ Collection Tray

| Cassettes* Tissue Cassettes | White | Blue | Green | Gray | Pink | Orange | Yellow | Lilac | Beige | Aqua | Red  | Ochre |
|-----------------------------|-------|------|-------|------|------|--------|--------|-------|-------|------|------|-------|
| G1-DTP-100(color)           | (WE)  | (BE) | (GN)  | (GY) | (PK) | (OE)   | (YW)   | (LC)  | (BG)  | (AQ) | (RE) | (OC)  |
| Biopsy Cassettes            |       |      |       |      |      |        |        |       |       |      |      |       |
| G1-DBP-100(color)           | (WE)  | (BE) | (GN)  | (GY) | (PK) | (OE)   | (YW)   | (LC)  | (BG)  | (AQ) | (RE) | (OC)  |