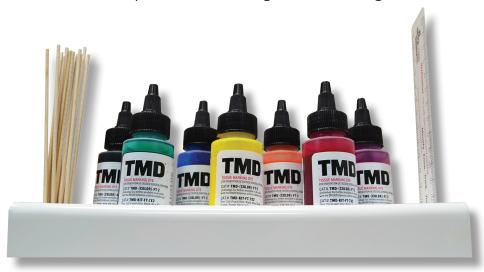

# **Product Specifications:**

| TMD-7          | Tissue Marking Dye, 7-Color Kit, 2oz., 1 each     |
|----------------|---------------------------------------------------|
| TMD-KIT-FT-7x2 | Tissue Marking Dye, 7-Color Kit, 2 oz., 4 kits/cs |
| TMD-BK         | Tissue Marking Dye, Black, 8 oz., 4 ea/cs         |
| TMD-BK-FT-2    | Tissue Marking Dye, Black, 2 oz., 4 ea/cs         |
| TMD-BL         | Tissue Marking Dye, Blue, 8 oz., 4 ea/cs          |
| TMD-BL-FT-2    | Tissue Marking Dye, Blue, 2 oz., 4 ea/cs          |
| TMD-G          | Tissue Marking Dye, Green, 8 oz., 4 ea/cs         |
| TMD-G-FT-2     | Tissue Marking Dye, Green, 2 oz., 4 ea/cs         |
| TMD-O          | Tissue Marking Dye, Orange, 8 oz., 4 ea/cs        |
| TMD-O-FT-2     | Tissue Marking Dye, Orange, 2 oz., 4 ea/cs        |
| TMD-P          | Tissue Marking Dye, Purple, 8 oz., 4 ea/cs        |
| TMD-P-FT-2     | Tissue Marking Dye, Purple, 2 oz., 4 ea/cs        |
| TMD-R          | Tissue Marking Dye, Red, 8 oz., 4 ea/cs           |
| TMD-R-FT-2     | Tissue Marking Dye, Red, 2 oz., 4 ea/cs           |
| TMD-Y          | Tissue Marking Dye, Yellow, 8 oz., 4 ea/cs        |
| TMD-Y-FT-2     | Tissue Marking Dye, Yellow, 2 oz., 4 ea/cs        |